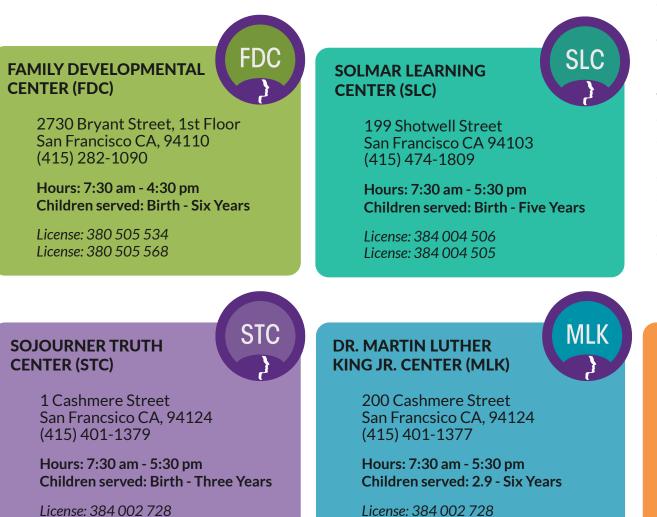

## FELTON LEARNING CENTER (FLC)

548 Delta Street San Francsico CA, 94134 (415) 401-1378

Hours: 7:30 am - 5:30 pm Children served: 2.9 - Six Years

License: 384 002 729